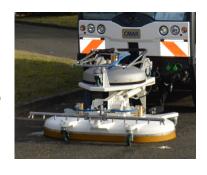

#### Front dome

- Cleaning dome equipped with high performance rotating joints,
- Working width: 1.20 m,
- Hot water cleaning up to 300 bars,
- Left and right hydraulic offset.