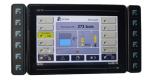

## **ERGONOMICS**

- Cab mounted on shock absorbers,
- Panoramic view of your tools and your work area.
- Insulated tinted windows and air conditioning,
- 2-seater cabin with high comfort suspended and adjustable seats,
- Colour reversing camera,
- Latest generation 7" TFT digital display.