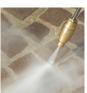

#### Front dome

- Cleaning dome equipped with high performance rotating joints,
- Working width: 1.20 m,
- Hot water cleaning up to 300 bars,
- Left and right hydraulic offset.

#### Manual dome CC 600

- Fitted on the front side of the vehicle to facilitate transport,
- Manual operation at 300 bars for places difficult to access to.