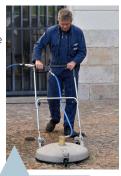

#### Front dome

- Cleaning dome equipped with high performance rotating joints,
- Working width: 1.20 m,
- Hot water cleaning up to 300 bars,
- Left and right hydraulic offset.

#### Manual dome CC 600

- Fitted on the front side of the vehicle to facilitate transport,
- Manual operation at 300 bars for places difficult to access to.