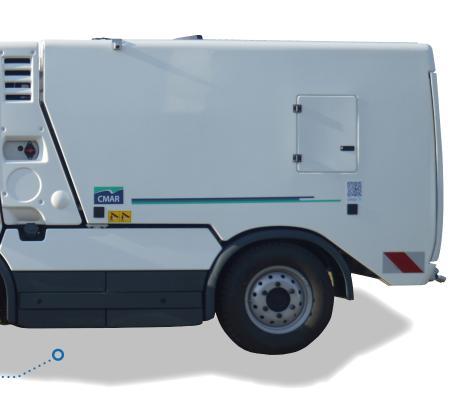

## **ERGONOMICS**

- Cab mounted on shock absorbers,
- Panoramic view of your tools and your work area.
- Insulated tinted windows and air conditioning,
- 2-seater cabin with high comfort suspended and adjustable seats,
- Colour reversing camera,
- Latest generation 7" TFT digital display.

## **AGILITY**

- Hydrostatic compact carrier,
- 4-wheel drive, 4-wheel steering,
- Rear steering shaft with possibility of crab or circle driving,
- Hydraulic power steering.