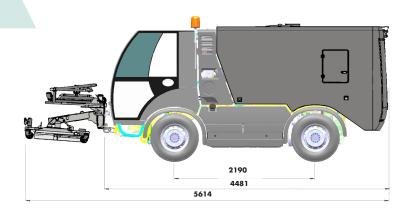

| GVW (Gross Vehicle Weight)      | 6000 kg |
|---------------------------------|---------|
| Total length with cleaning bell | 5614 mm |
| Total width                     | 1350 mm |

| Height           | 2125 mm |
|------------------|---------|
| Wheelbase        | 2190 mm |
| Ground clearance | 200 mm  |