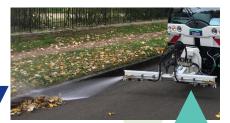

You can rely on us to find a solution adapted to your environment

www.cmar.fr

HOT WATER PAVEMENT WASHER / CLEANER

Restoring the initial appearance of the floors of your City, such is the mission of the **LD 2500+** Make your City shine!

### L 2500 ramp

- Working width from 1.20 to 2.50 m,
- Operating pressure: 80 bars.

#### Side jets

• Ramp equipped with 2 "fishtail" side jets.

# **EFFICIENCY**

• Restoring the initial appearance of stones and paved areas, and other surfaces of the city, such is the mission of the LD 2500+.

Rotary nozzle gun for chewing gums removal.