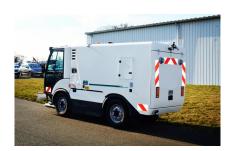

You can rely on us to find a solution adapted to your environment

www.cmar.fr

HOT WATER PAVEMENT WASHER / CLEANER

Restoring the initial appearance of the floors of your City, such is the mission of the **LD 2500+** Make your City shine!

Excellence of the cleaning service of your City.

This **LD 2500+** hot water cleaner is equipped with an **environmentally friendly cleaning method**. It combines the action of high pressure and hot water without using chemicals.

Equipped with 4-wheel drive and 4 directional wheels, the LD 2500+ ensures an impeccable quality of work, and removes grease stains and chewing gums in an effective manner.