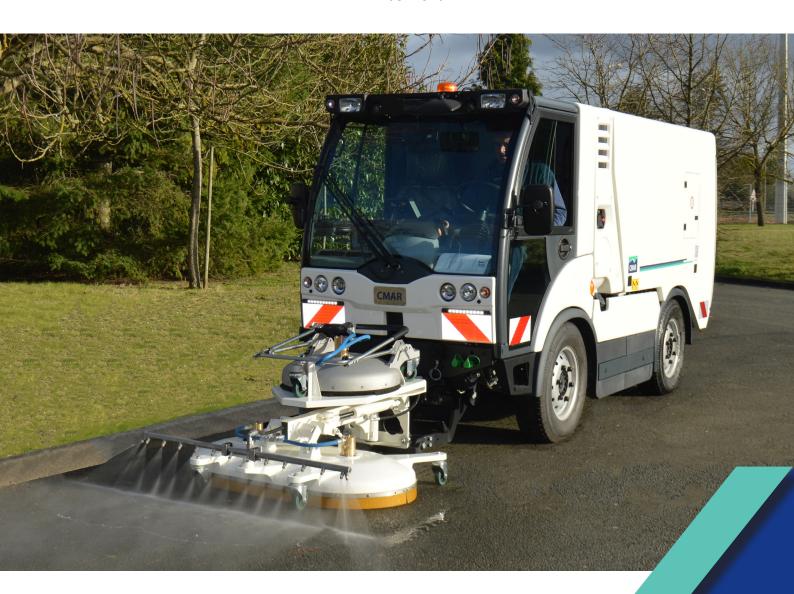

You can rely on us to find a solution adapted to your environment

www.cmar.fr

HOT WATER PAVEMENT WASHER / CLEANER

Restoring the initial appearance of the floors of your City, such is the mission of the **LD 2500+** Make your City shine!

Excellence of the cleaning service of your City.

This **LD 2500+** hot water cleaner is equipped with an **environmentally friendly cleaning method**. It combines the action of high pressure and hot water without using chemicals.

Equipped with 4-wheel drive and 4 directional wheels, the LD 2500+ ensures an impeccable quality of work, and removes grease stains and chewing gums in an effective manner.

# **EFFICIENCY**

• Restoring the initial appearance of stones and paved areas, and other surfaces of the city, such is the mission of the LD 2500+.

Rotary nozzle gun for chewing gums removal.

#### Front dome

- Cleaning dome equipped with high performance rotating joints,
- Working width: 1.20 m,
- Hot water cleaning up to 300 bars,
- Left and right hydraulic offset.