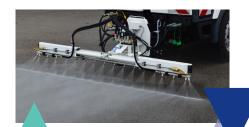

### L 2500 ramp

- Working width from 1.20 to 2.50 m,
- Operating pressure: 80 bars.

#### Side jets

• Ramp equipped with 2 "fishtail" side jets.