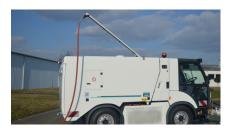

#### Jib

• Washing jib integrated with the tank, 360° swivelling with reel.

# DESIGN