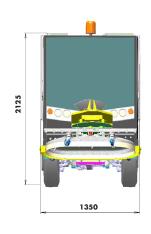

| GVW (Gross Vehicle Weight)      | 6000 kg |
|---------------------------------|---------|
| Total length with cleaning bell | 5614 mm |
| Total width                     | 1350 mm |

| Height           | 2125 mm |
|------------------|---------|
| Wheelbase        | 2190 mm |
| Ground clearance | 200 mm  |