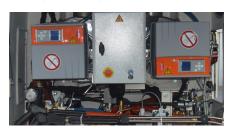

## **ERGONOMICS**

- Cab mounted on shock absorbers,
- Panoramic view of your tools and your work area.
- Insulated tinted windows and air conditioning,
- 2-seater cabin with high comfort suspended and adjustable seats,
- Colour reversing camera,
- Latest generation 7" TFT digital display.