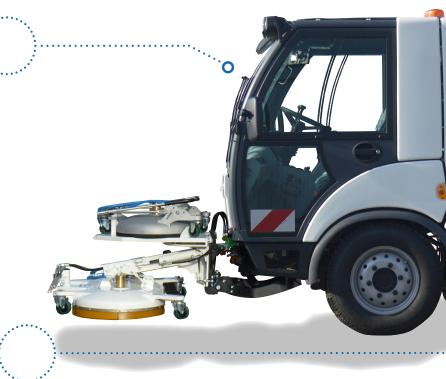

#### Front dome

- Cleaning dome equipped with high performance rotating joints,
- Working width: 1.20 m,
- Hot water cleaning up to 300 bars,
- Left and right hydraulic offset.

#### Manual dome CC 600

- Fitted on the front side of the vehicle to facilitate transport,
- Manual operation at 300 bars for places difficult to access to.